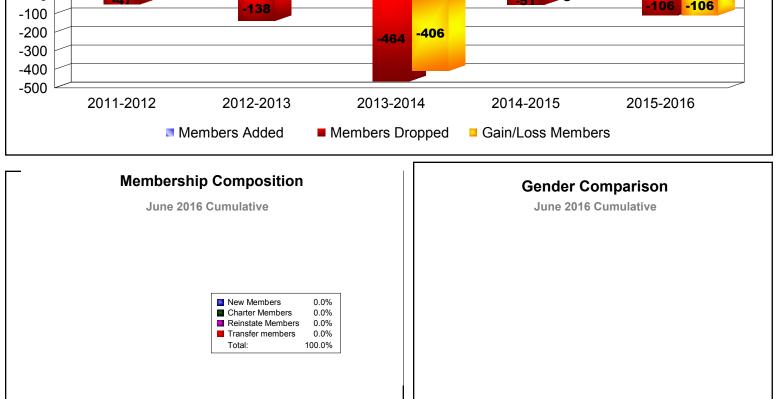

## **Disbanded Districts**

| Year                | New<br>Clubs | Dropped<br>Clubs | Gain/<br>Loss<br>Clubs | New<br>Members   | Charter<br>Members | Reinstate<br>Members | Transfer<br>Members | Total<br>Member<br>Added | Total<br>Members<br>Dropped | Gain/<br>Loss<br>Members |  |
|---------------------|--------------|------------------|------------------------|------------------|--------------------|----------------------|---------------------|--------------------------|-----------------------------|--------------------------|--|
| 2011-2012           | 4            | 0                | 4                      | 68               | 110                | 0                    | 0                   | 178                      | -47                         | 131                      |  |
| 2012-2013           | 6            | -5               | 1                      | 42               | 201                | 2                    | 0                   | 245                      | -138                        | 107                      |  |
| 2013-2014           | 2            | -13              | -11                    | 6                | 52                 | 0                    | 0                   | 58                       | -464                        | -406                     |  |
| 2014-2015           | 1            | -2               | -1                     | 23               | 20                 | 0                    | 0                   | 43                       | -51                         | -8                       |  |
| 2015-2016           | 0            | -4               | -4                     | 0                | 0                  | 0                    | 0                   | 0                        | -106                        | -106                     |  |
| Average             | 3            | -5               | -2                     | 28               | 77                 | 0                    | 0                   | 105                      | -161                        | -56                      |  |
| •                   |              |                  |                        |                  | Club               | S                    |                     |                          |                             |                          |  |
| 8                   |              |                  | 6                      |                  | 2                  |                      |                     |                          |                             |                          |  |
| 0                   | 4 0          | 4                | 0                      |                  |                    |                      |                     | 0                        |                             |                          |  |
| -4                  |              |                  | -5                     | 5                |                    | _                    | -2                  | -1                       | _ <mark>-4</mark> 4         |                          |  |
|                     |              |                  |                        |                  | -13                | -11                  |                     |                          |                             |                          |  |
| -8                  |              |                  |                        |                  |                    |                      |                     |                          |                             |                          |  |
| -12                 |              |                  |                        |                  |                    |                      |                     |                          |                             |                          |  |
| -16                 |              |                  |                        |                  |                    |                      |                     |                          |                             |                          |  |
|                     | 2011-2       | 012              | 2012-2013              |                  | 2013-20            | 014                  | 2014-2015 2015-2016 |                          |                             |                          |  |
|                     |              |                  |                        |                  |                    | o <u> </u>           |                     | l                        |                             |                          |  |
|                     |              |                  | New C                  | lubs             | Dropped            | Clubs 📮 Ga           | ain/Loss Clu        | DS                       |                             |                          |  |
|                     |              |                  |                        |                  |                    |                      |                     |                          |                             |                          |  |
|                     |              |                  |                        |                  |                    |                      |                     |                          |                             |                          |  |
|                     |              |                  |                        |                  | Memb               | Ders                 |                     |                          |                             |                          |  |
| 300                 |              |                  |                        |                  | Memt               | oers                 |                     |                          |                             |                          |  |
| 200                 |              |                  | 245                    |                  |                    | Ders                 |                     |                          |                             |                          |  |
| 200<br>100 1        | 78           | 131              | 245                    | 107              | Memk               | Ders                 | 43                  |                          | 0                           |                          |  |
| 200<br>100 - 1<br>0 | 78           |                  |                        |                  |                    | Ders                 | 43                  | 8                        |                             | 06                       |  |
| 200<br>100 1        |              |                  |                        | <mark>107</mark> |                    |                      |                     | -8                       | 0<br><mark>-106</mark> -1   | 06                       |  |